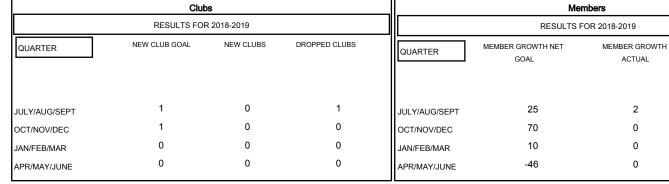

## District 27 A2

Results as of: 07/31/2018

ACTUAL

2

0

0

0

DROPPED

MEMBERS ACTUAL (including transfers)

22

0

0

0

## **LOCATION WISCONSIN** MICHAEL MOLENDA **GMT CA** Clubs Members

| DROPPED CLUBS: 1  DROPPED MEMBERS |    | 0 CLUBS OF 41 ADDED 1 OR MORE<br>NEW MEMBERS |                               |  |
|-----------------------------------|----|----------------------------------------------|-------------------------------|--|
| DECEASED                          | 0  | CLICK HERE FOR CUMULATIVE MEMBERSHIP DATA    | TOTAL FAMILY UNIT MEMBERS 148 |  |
| CLUB CANCELLED                    | 10 |                                              | FAMILY MEMBERS PAYING HALF 75 |  |
| OTHER                             | 12 |                                              |                               |  |
| TOTAL                             | 22 |                                              |                               |  |