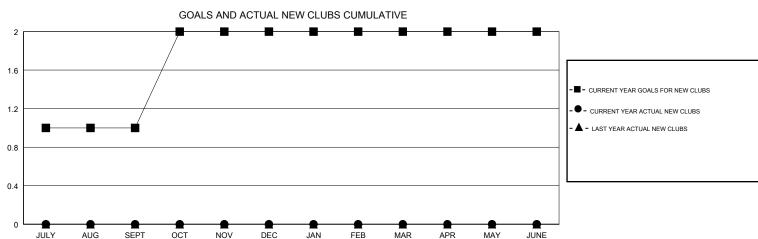

## District 27 A2

Results as of: 07/31/2018

ACTUAL

2

0

0

0

DROPPED

## **LOCATION WISCONSIN** MICHAEL MOLENDA **GMT CA** Clubs Members

| DROPPED CLUBS: 1  DROPPED MEMBERS |    | 0 CLUBS OF 41 ADDED 1 OR MORE<br>NEW MEMBERS |                               |  |
|-----------------------------------|----|----------------------------------------------|-------------------------------|--|
| DECEASED                          | 0  | CLICK HERE FOR CUMULATIVE MEMBERSHIP DATA    | TOTAL FAMILY UNIT MEMBERS 148 |  |
| CLUB CANCELLED                    | 10 |                                              | FAMILY MEMBERS PAYING HALF 75 |  |
| OTHER                             | 12 |                                              |                               |  |
| TOTAL                             | 22 |                                              |                               |  |