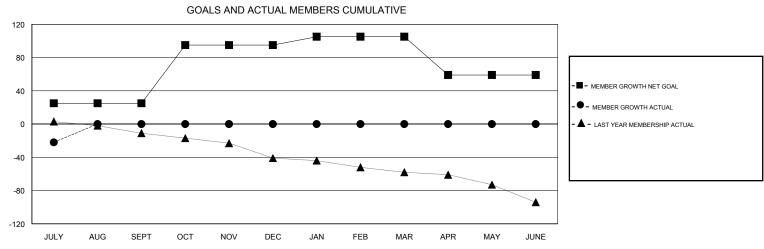

MEMBERS ACTUAL (including transfers)

22

0

0

0

## **LOCATION WISCONSIN** MICHAEL MOLENDA **GMT CA** Clubs Members

| DROPPED CLUBS: 1  DROPPED MEMBERS |    | 0 CLUBS OF 41 ADDED 1 OR MORE<br>NEW MEMBERS |                               |  |
|-----------------------------------|----|----------------------------------------------|-------------------------------|--|
| DECEASED                          | 0  | CLICK HERE FOR CUMULATIVE MEMBERSHIP DATA    | TOTAL FAMILY UNIT MEMBERS 148 |  |
| CLUB CANCELLED                    | 10 |                                              | FAMILY MEMBERS PAYING HALF 75 |  |
| OTHER                             | 12 |                                              |                               |  |
| TOTAL                             | 22 |                                              |                               |  |